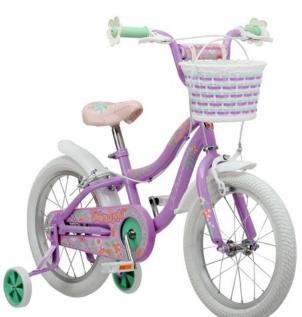

### **SCHWINN**

JASMINE 16" BIKE

dickssportinggoods.com

#### \$139.99 USD

Whether she wants a classic cruiser with a basket or a 60's vintage style with streamers for her first bike, the Schwinn Jasmine offers both. The Jasmine features Schwinn SmartStart™ Geometry, designed for your child's proportions for a comfortable fit.