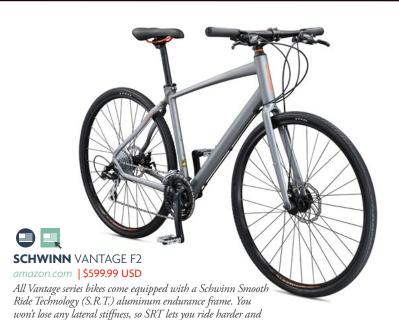

### **SCHWINN**

JASMINE 16" BIKE

dickssportinggoods.com

#### \$139.99 USD

Whether she wants a classic cruiser with a basket or a 60's vintage style with streamers for her first bike, the Schwinn Jasmine offers both. The Jasmine features Schwinn SmartStart™ Geometry, designed for your child's proportions for a comfortable fit.