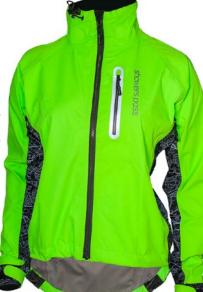

### SHOWERS PASS

HI-VIS ELITE JACKET

showerspass.com

### \$279.99 USD

The Hi-Vis Elite (men's and women's) is Showers Pass' most breathable hi-vis jacket day and night, featuring three ways to be seen: highly visible neon fabric, reflective side panels for night time visibility plus four LED lights for ultimate visibility.