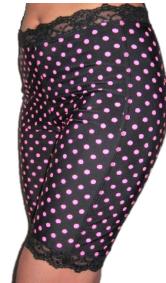

### **BIKIE GIRL BLOOMERS** PINKA DOT BLOOMERS

## bikiegirlbloomers.com

### \$59 USD

Turn any skirt into a skort with these unpadded shorts that keep you cute, comfy & covered both on and off the bike. Lined gusset for quality fit. Pairs nicely with Bikie Girl's Hitchable Flounce Skirt in black. Sizes XS-3X.