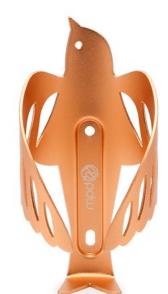

## **PORTLAND DESIGN WORKS**

SPARROW CAGE

# ridepdw.com \$19 USD | \$25 CAD

The Sparrow Cage adds whimsy and flair to any bicycle. Constructed of lightweight aluminum, and available in 4 distinctive finishes, Rose Gold, Copper, Silver or Black.