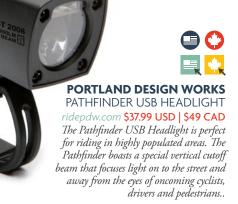

## **PORTLAND DESIGN WORKS**

SPARROW CAGE

# ridepdw.com \$19 USD | \$25 CAD

The Sparrow Cage adds whimsy and flair to any bicycle. Constructed of lightweight aluminum, and available in 4 distinctive finishes, Rose Gold, Copper, Silver or Black.