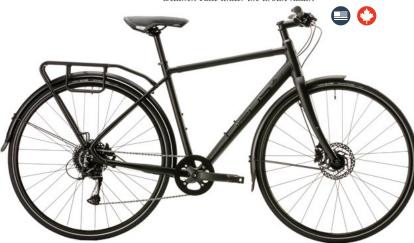

USD | \$128.11 CAD

The Hauler Bike Packing Bag is a convertible
saddle bag/messenger that is lightweight and
versatile for each rider. It's an easy way to carry a
substantial amount of cargo to keep on your bike
without wearing a pack.



longer while maintaining an incredibly smooth ride.

mobilesecurity.abus.com

#### \$169.99 USD

The Bordo Alarm takes the security of the Bordo 6000 folding lock to the next level with the inclusion of a 100dB intelligent alarm system.















opusbike.com \$849.00 USD | \$999.99 CAD

Your own lightweight rapid transport system. The Orpheo LRT is the perfect Lightweight Rapid Transport for your daily commute. Full fenders offer superior protection, while powerful hydraulic disc brakes stop you safely in all weather. Ride under the urban radar!





### MODACITY BUILDING THE CYCLING CITY: THE DUTCH BLUEPRINT FOR URBAN VITALITY

islandpress.org

### \$25 USD | \$28.95 CAD

Melissa and Chris Bruntlett share the incredible success of the Netherlands through engaging interviews with local experts. Building the Cycling City examines their triumphs and challenges while presenting stories of North American cities already implementing lessons from across the Atlantic.





# autumn gear guide



### **BURLEY HONEY BEE**

#### burley.com \$399 USD | \$499 CAD

Honey Bee bike trailer for kids is the perfect balance of value and versatility, without compromising on safety. It features seating for one or two children and includes a 1-Wheel Stroller Kit so you can convert from trailer to











### **GAZELLE BIKES EASYFLOW**

#### gazelleb