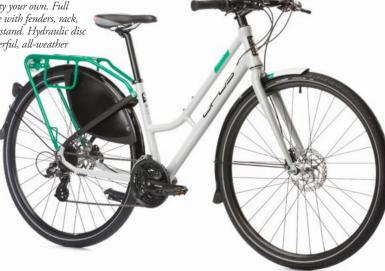

### **OPUS BICYCLES** ZERMATT W

### opusbike.com \$759 USD | \$949 CAD

The Opus Zermatt is no-nonsense urban cycling. Purposeful and precise, the Swissinspired Zermatt has everything you need to make the city your own. Full featured urban bike with fenders, rack, skirtguard and kickstand. Hydraulic disc brakes provide powerful, all-weather performance.