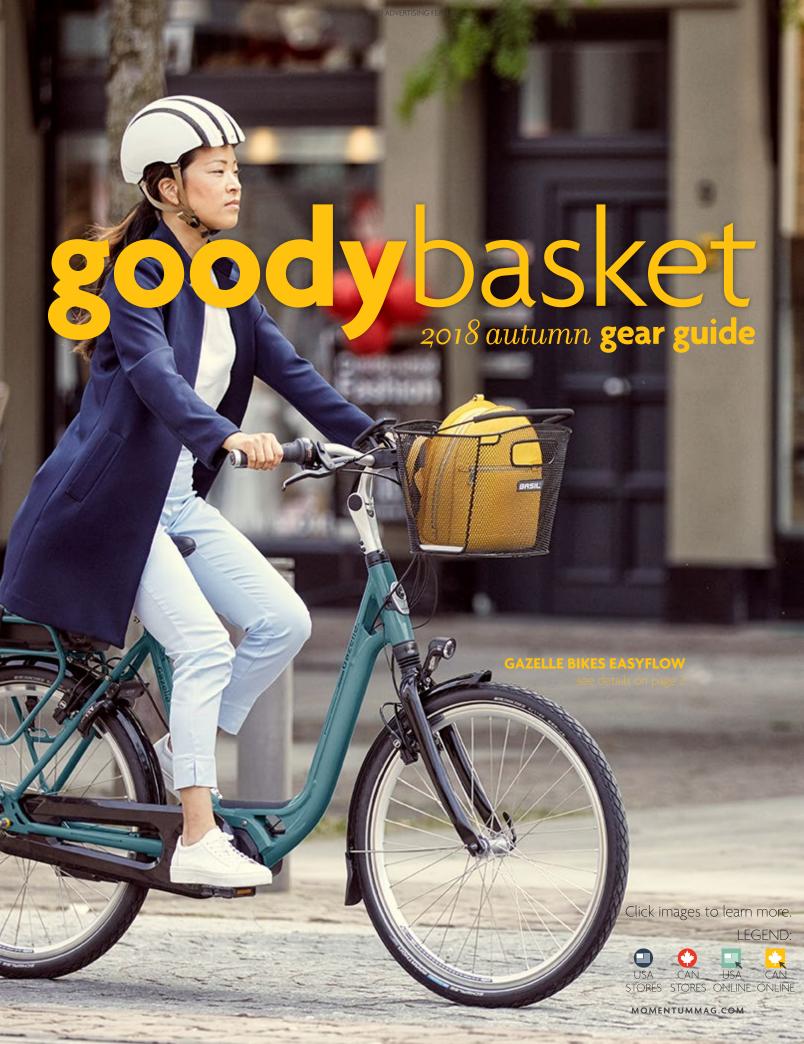

# autumn gear guide

GREEN GURU GEAR
HAULER BIKE PACK
greengurugear.com
\$100 USD | \$128.11 CAD

The Hauler Bike Packing Bag is a convertible
saddle bag/messenger that is lightweight and
versatile for each rider. It's an easy way to carry a
substantial amount of cargo to keep on your bike
without wearing a pack.

# autumn gear guide

### **GAZELLE BIKES EASYFLOW**

#### gazellebikes.com \$2999 USD | \$3929 CAD

The EasyFlow features the powerful Shimano STEPS mid-motor with an extensive range due to the 504 Wh battery. A spacious step-through frame and quick-adjust steam add stability and comfort, while hydraulic brakes