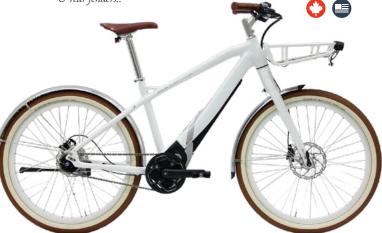

#### **BULLS BIKES STRUMVOGEL EVO STREET**

bullsebikes.com \$3999 USD | \$5199 CAD

An impressive urban ebike for those who want a faster commute or enjoy recreational riding. Equipped with a Brose Drive T motor and 650Wh battery. Features include Platinum or White color options, classic front cargo rack, front & rear fenders..