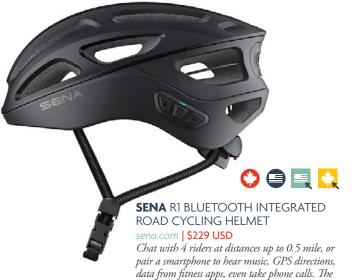

without using in-ear buds..

R1's integrated speakers allow riders to hear audio