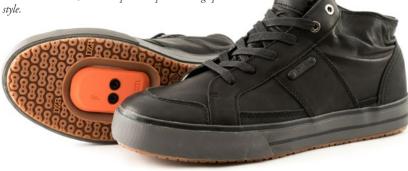

# DZR H20 WATERPROOF SPD SNEAKER

longer while maintaining an incredibly smooth ride.

mobilesecurity.abus.com