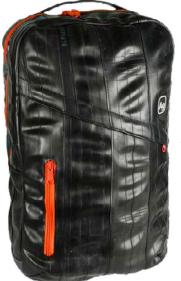

### **ALCHEMY GOODS** BROOKLYN BACKPACK

alchemygoods.com

### \$140 USD | \$179.57 CAD

Made from reclaimed bicycle tubes, the Brooklyn is a sleek yet spacious backpack featuring a padded laptop sleeve compartment, a number of internal organization dividers and a pair of easy-access outside